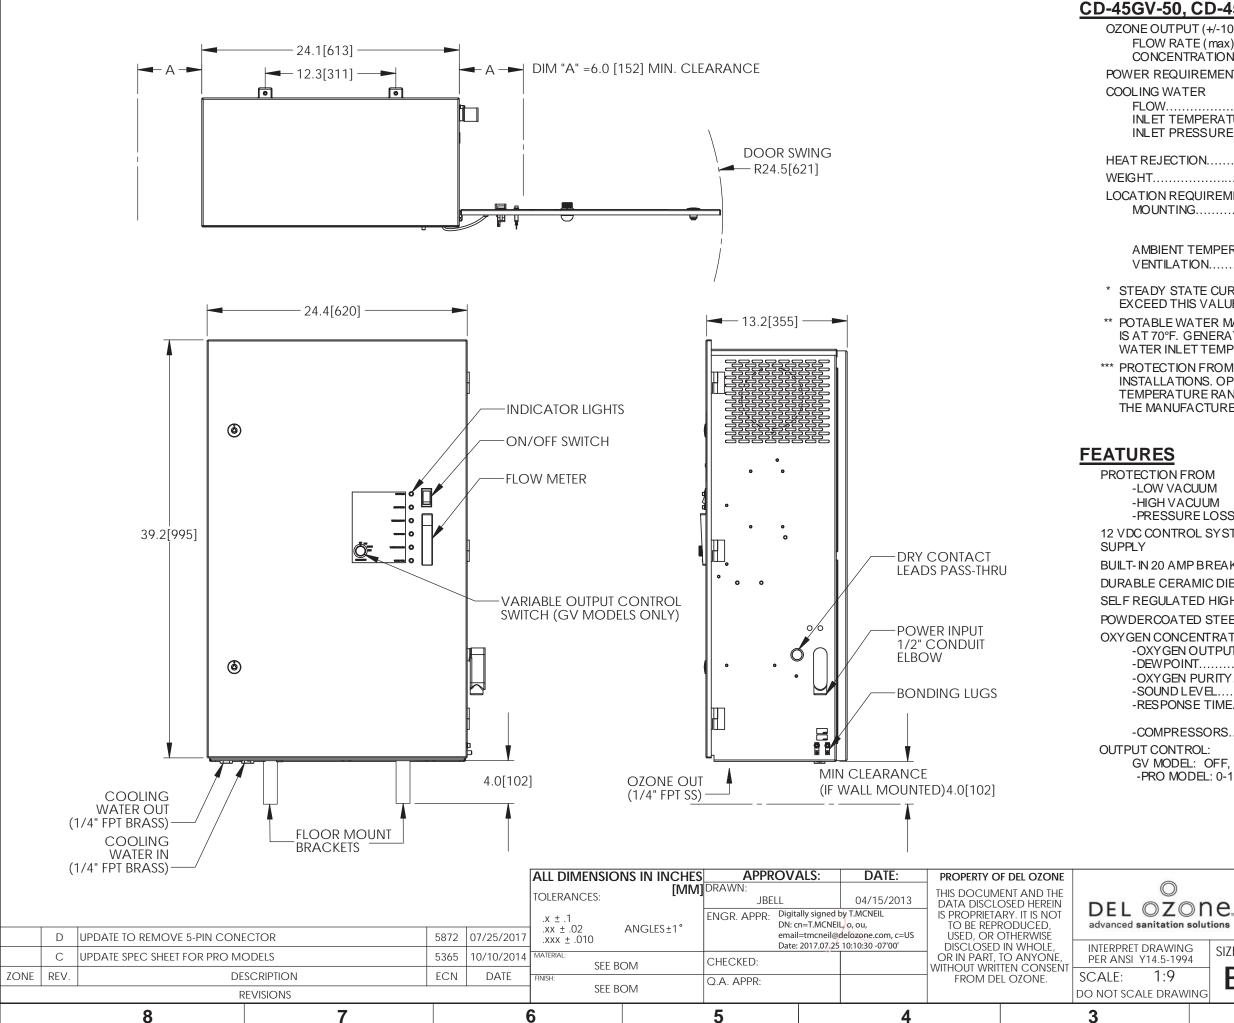

| CD-45G-50-PRO SPECIFICATIONS                                                                                                                                                                                                                                                                                             |                         |
|--------------------------------------------------------------------------------------------------------------------------------------------------------------------------------------------------------------------------------------------------------------------------------------------------------------------------|-------------------------|
| JT (+/-10%)45 g/hr   TE (max)                                                                                                                                                                                                                                                                                            | D                       |
| ION 6 AIR CHANGES PER HOUR (MIN)                                                                                                                                                                                                                                                                                         |                         |
| ATE CURRENT. START-UP CURRENT WILL MOMENTARILY<br>IS VALUE. 15A BREAKER RECOMMENDED.                                                                                                                                                                                                                                     |                         |
| ATER MAY BE USED FOR COOLING. SPECIFIED OZONE OUTPUT<br>GENERATOR EFFICIENCY AND LIFE WILL BE IMPROVED WITH<br>ET TEMPERATURES OF 80°F OR LESS.<br>IN FROM WEATHER MUST BE PROVIDED FOR OUTDOOR<br>DNS. OPERATING OUTSIDE OF THE RECOMMENDED<br>JRE RANGES MAY RESULT IN DAMAGE NOT COVERED UNDER<br>ACTURER'S WARRANTY. | с                       |
| ROM<br>CUUM -WATER BACKFLOW -INLET AIR TEMPERATURE<br>CUUM -OZONE CELL OV ERHEAT<br>RE LOSS -COMPRESSED AIR OV ERHEAT<br>OL SYSTEM POWERED BY FUSE PROTECTED CLASS 2 POWER                                                                                                                                               | -                       |
| P BREAKER ON MAIN POWER CIRCUIT<br>MIC DIELECTRICS<br>ED HIGH FREQUENCY OZONE POWER SUPPLIES<br>ED STEEL ENCLOSURE<br>ENTRATOR<br>OUTPUT                                                                                                                                                                                 | в                       |
| TITLE:<br>SPECIFICATION_DRAWING                                                                                                                                                                                                                                                                                          | <b>B</b> B FORMAT REV A |
| Dire CD-45GV-50                                                                                                                                                                                                                                                                                                          |                         |