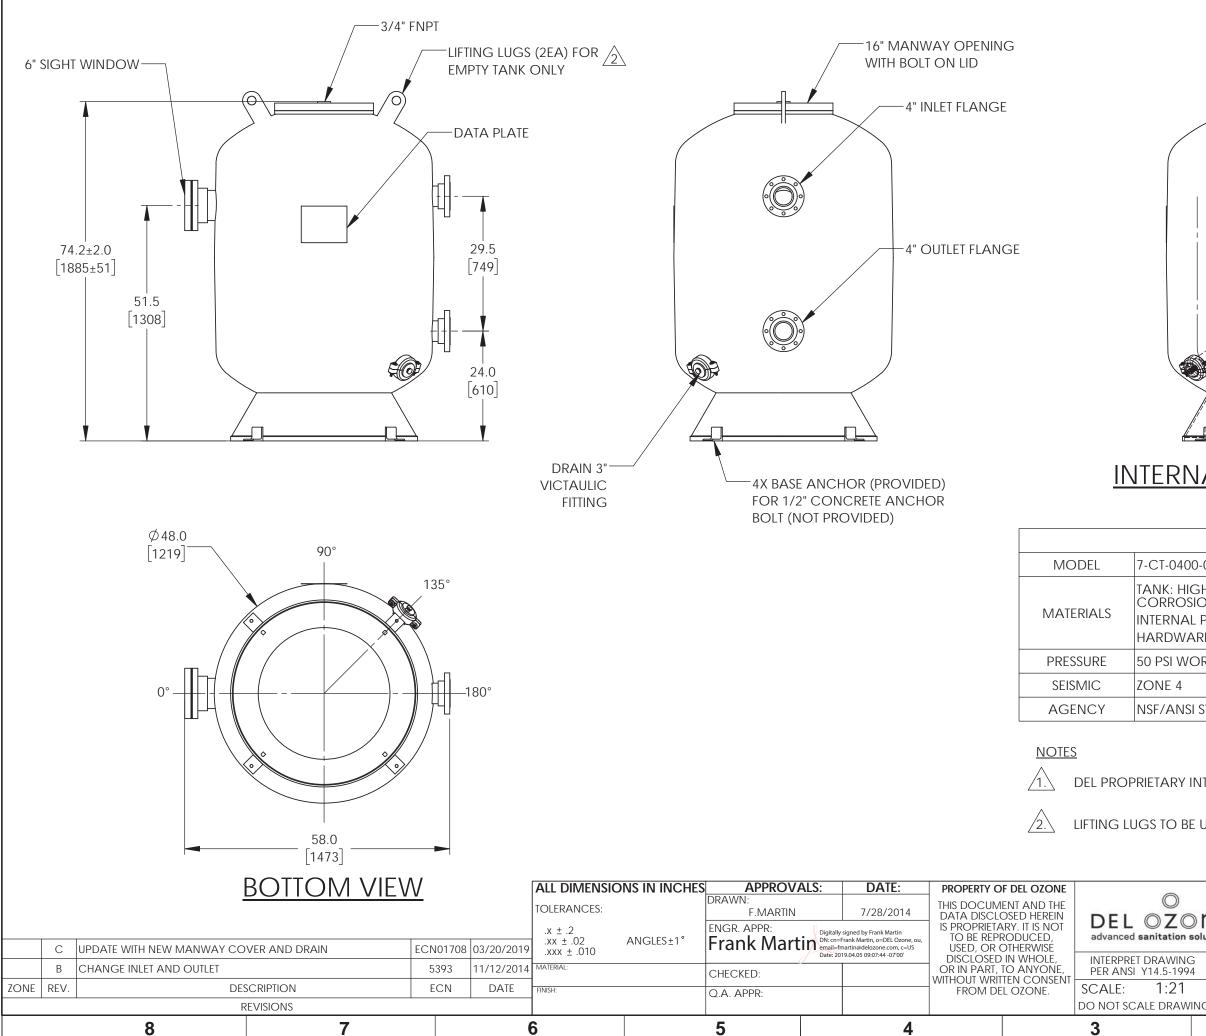

|                                                                                                                                                                   |                |      |      |        | D              |
|-------------------------------------------------------------------------------------------------------------------------------------------------------------------|----------------|------|------|--------|----------------|
|                                                                                                                                                                   | PLUMBING       | VIEW |      |        | С              |
|                                                                                                                                                                   | SPECIFICATIONS |      |      |        |                |
| 01<br>H STRENGTH FIBERGLASS, VINYL ESTER RESIN, REINFORCED<br>DN RESISTANT LINER<br>PLUMBING: SCH 80 PVC 1<br>RE: 316 SS<br>RKING PRESSURE WITH 4:1 SAFETY FACTOR |                |      |      |        | В              |
| TERNAL BAFFLING TO MEET NSF CONTACTING REQUIREMENTS.<br>JSED ONLY WITH EMPTY TANK.                                                                                |                |      |      |        | B FORMAT REV A |
| TITLE:<br>SPEC_DRAWING,O3_CONTACT                                                                                                                                 |                |      |      |        | Α              |
| TANK,400GAL,47"DIA                                                                                                                                                |                |      |      |        |                |
| SIZE:                                                                                                                                                             | DWG. NO:       |      | REV. | SHEET: |                |
| <sub>G</sub> <b>B</b>                                                                                                                                             | 4-176          |      | С    | 1 OF 1 |                |
|                                                                                                                                                                   | 2              | 1    |      |        |                |