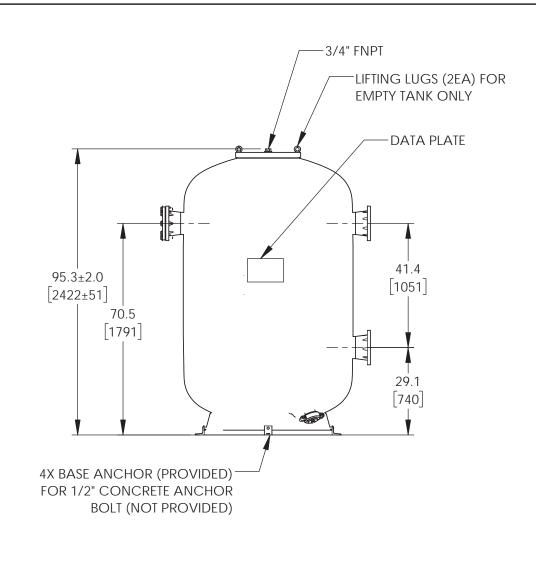

## INTERNAL PLUMBING VIEW

|                |                                                                                                                                          | 1 |  |  |  |  |  |  |  |  |  |
|----------------|------------------------------------------------------------------------------------------------------------------------------------------|---|--|--|--|--|--|--|--|--|--|
| SPECIFICATIONS |                                                                                                                                          |   |  |  |  |  |  |  |  |  |  |
| MODEL          | 7-CT-0800-01                                                                                                                             |   |  |  |  |  |  |  |  |  |  |
| MATERIALS      | TANK: HIGH STRENGTH FIBERGLASS, VINYL ESTER RESIN, REINFORCED CORROSION RESISTANT LINER INTERNAL PLUMBING: SCH 80 PVC 1 HARDWARE: 316 SS | В |  |  |  |  |  |  |  |  |  |
| PRESSURE       | 50 PSI WORKING PRESSURE WITH 4:1 SAFETY FACTOR                                                                                           |   |  |  |  |  |  |  |  |  |  |
| SEISMIC        | ZONE 4                                                                                                                                   |   |  |  |  |  |  |  |  |  |  |
| AGENCY         | NSF/ANSI STANDARD 50                                                                                                                     |   |  |  |  |  |  |  |  |  |  |

## **NOTES**

DEL PROPRIETARY INTERNAL BAFFLING TO MEET NSF CONTACTING REQUIREMENTS.

2.

LIFTING LUGS TO BE USED ONLY WITH EMPTY TANK.

| 90°             |
|-----------------|
| Ø56.2<br>[1428] |
| 0° 180°         |
|                 |