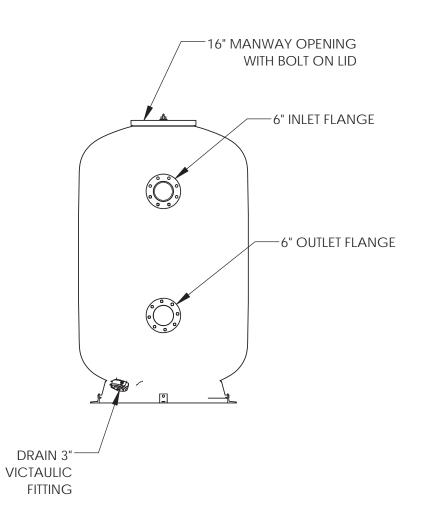

## INTERNAL PLUMBING VIEW

|                |                                                                                                                                          | 1 |  |  |  |  |  |  |  |  |  |
|----------------|------------------------------------------------------------------------------------------------------------------------------------------|---|--|--|--|--|--|--|--|--|--|
| SPECIFICATIONS |                                                                                                                                          |   |  |  |  |  |  |  |  |  |  |
| MODEL          | 7-CT-0800-01                                                                                                                             |   |  |  |  |  |  |  |  |  |  |
| MATERIALS      | TANK: HIGH STRENGTH FIBERGLASS, VINYL ESTER RESIN, REINFORCED CORROSION RESISTANT LINER INTERNAL PLUMBING: SCH 80 PVC 1 HARDWARE: 316 SS | В |  |  |  |  |  |  |  |  |  |
| PRESSURE       | 50 PSI WORKING PRESSURE WITH 4:1 SAFETY FACTOR                                                                                           |   |  |  |  |  |  |  |  |  |  |
| SEISMIC        | ZONE 4                                                                                                                                   |   |  |  |  |  |  |  |  |  |  |
| AGENCY         | NSF/ANSI STANDARD 50                                                                                                                     |   |  |  |  |  |  |  |  |  |  |

## **NOTES**

DEL PROPRIETARY INTERNAL BAFFLING TO MEET NSF CONTACTING REQUIREMENTS.

2.

LIFTING LUGS TO BE USED ONLY WITH EMPTY TANK.

| 90°             |
|-----------------|
| Ø56.2<br>[1428] |
| 0° 180°         |
|                 |